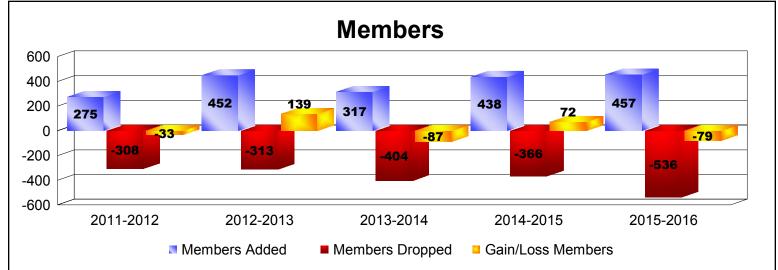

District 2 S3

As of June 2016 Cumulative

| Year      | New<br>Clubs | Dropped<br>Clubs | Gain/<br>Loss<br>Clubs | New<br>Members | Charter<br>Members | Reinstate<br>Members | Transfer<br>Members | Total<br>Member<br>Added | Total<br>Members<br>Dropped | Gain/<br>Loss<br>Members |
|-----------|--------------|------------------|------------------------|----------------|--------------------|----------------------|---------------------|--------------------------|-----------------------------|--------------------------|
| 2011-2012 | 0            | -2               | -2                     | 255            | 0                  | 11                   | 9                   | 275                      | -308                        | -33                      |
| 2012-2013 | 1            | -1               | 0                      | 316            | 94                 | 25                   | 17                  | 452                      | -313                        | 139                      |
| 2013-2014 | 0            | -1               | -1                     | 277            | 4                  | 20                   | 16                  | 317                      | -404                        | -87                      |
| 2014-2015 | 2            | 0                | 2                      | 332            | 57                 | 33                   | 16                  | 438                      | -366                        | 72                       |
| 2015-2016 | 1            | -2               | -1                     | 386            | 27                 | 16                   | 28                  | 457                      | -536                        | -79                      |
| Average   | 1            | -1               | 0                      | 313            | 36                 | 21                   | 17                  | 388                      | -385                        | 2                        |