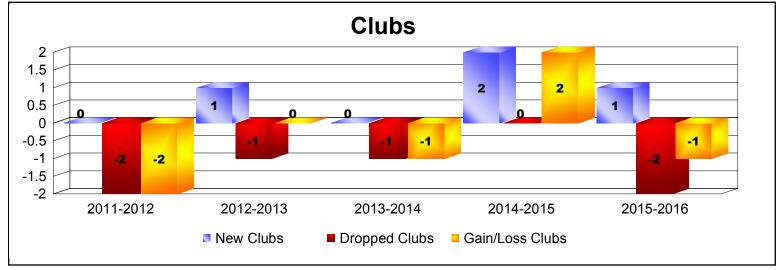

District 2 S3

As of June 2016 Cumulative

| Year      | New<br>Clubs | Dropped<br>Clubs | Gain/<br>Loss<br>Clubs | New<br>Members | Charter<br>Members | Reinstate<br>Members | Transfer<br>Members | Total<br>Member<br>Added | Total<br>Members<br>Dropped | Gain/<br>Loss<br>Members |
|-----------|--------------|------------------|------------------------|----------------|--------------------|----------------------|---------------------|--------------------------|-----------------------------|--------------------------|
| 2011-2012 | 0            | -2               | -2                     | 255            | 0                  | 11                   | 9                   | 275                      | -308                        | -33                      |
| 2012-2013 | 1            | -1               | 0                      | 316            | 94                 | 25                   | 17                  | 452                      | -313                        | 139                      |
| 2013-2014 | 0            | -1               | -1                     | 277            | 4                  | 20                   | 16                  | 317                      | -404                        | -87                      |
| 2014-2015 | 2            | 0                | 2                      | 332            | 57                 | 33                   | 16                  | 438                      | -366                        | 72                       |
| 2015-2016 | 1            | -2               | -1                     | 386            | 27                 | 16                   | 28                  | 457                      | -536                        | -79                      |
| Average   | 1            | -1               | 0                      | 313            | 36                 | 21                   | 17                  | 388                      | -385                        | 2                        |